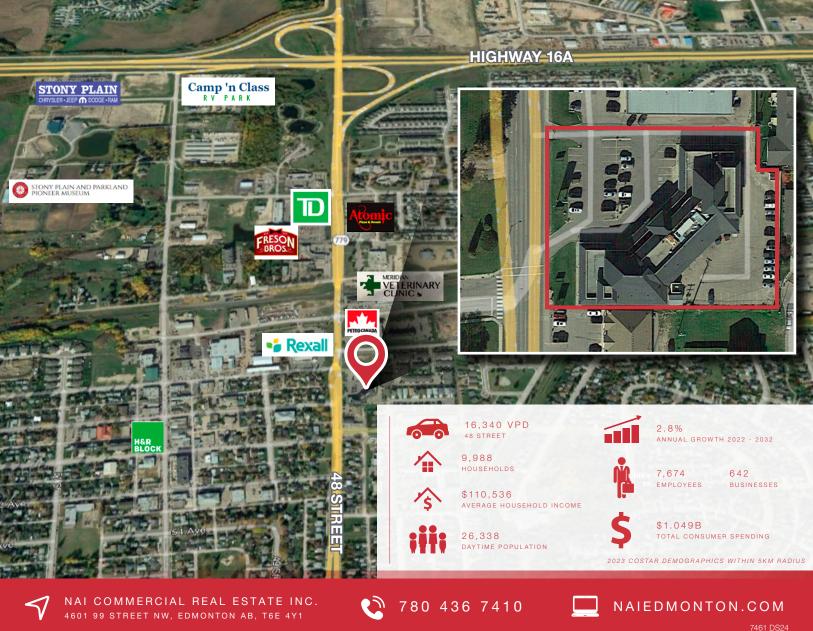

### PROPERTY DESCRIPTION

- Ability to accommodate a wide variety of users with retail, and office space available
- High parking ratio
- Located in one of the principal commercial nodes in Stony Plain with great access
- Opportunity for Owner/User with Investment component
- Financials will be provided upon signed NDA

### 5013 - 48 STREET | STONY PLAIN, AB