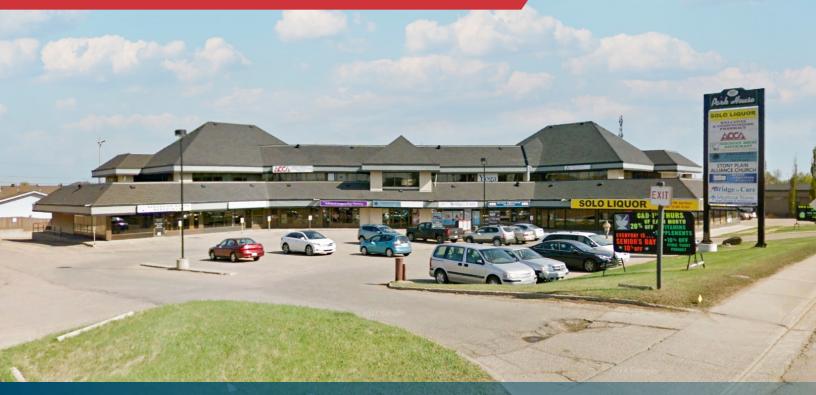

### 5013 - 48 STREET | STONY PLAIN, AB | RETAIL/OFFICE

### PROPERTY DESCRIPTION

- Ability to accommodate a wide variety of users with retail, and office space available
- High parking ratio
- Located in one of the principal commercial nodes in Stony Plain with great access
- Opportunity for Owner/User with Investment component
- Financials will be provided upon signed NDA