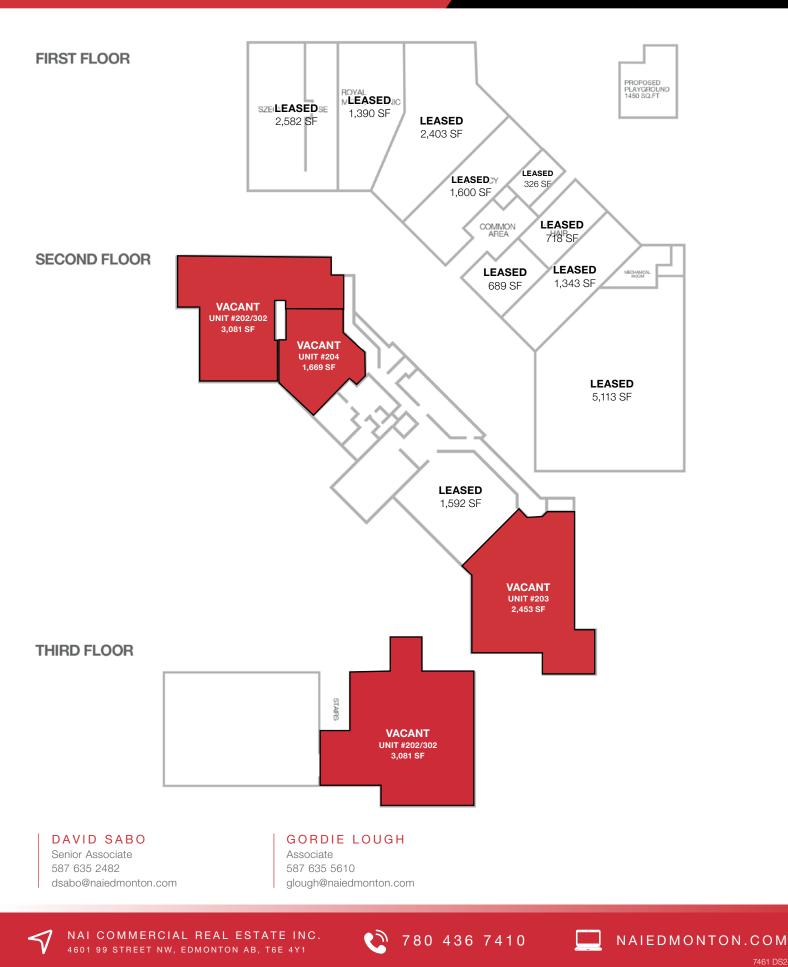

### PROPERTY DESCRIPTION

- Ability to accommodate a wide variety of users with retail, and office space available
- High parking ratio
- Located in one of the principal commercial nodes in Stony Plain with great access
- Opportunity for Owner/User with Investment component
- Financials will be provided upon signed NDA

#### ADDITIONAL INFORMATION

| LEGAL DESCRIPTION | Plan 6913ET, Block 6, Lot 7      |
|-------------------|----------------------------------|
| SIZE              | 24,959 sq.ft.±                   |
| ZONING            | C2 - Commercial General District |
| PARKING           | Scramble                         |
| SALE PRICE        | \$3,850,000                      |
| PROPERTY TAXES    | \$40,681.74 (2023)               |
|                   |                                  |